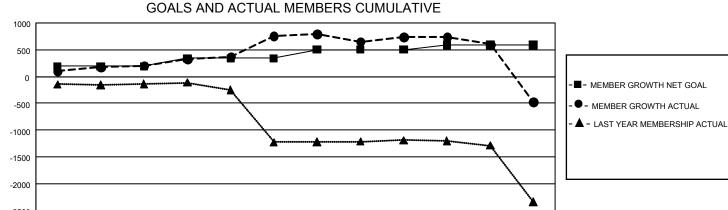

## GAT MONTHLY MEMBERSHIP PROGRESS REPORT

GMT Constitutional Area 6, Group L

REPORT DOES NOT INCLUDE CLUBS IN UNDISTRICTED AREAS.

| -             | Club          | )S          |               | Members               |                        |                         |                                                    |  |  |
|---------------|---------------|-------------|---------------|-----------------------|------------------------|-------------------------|----------------------------------------------------|--|--|
|               | RESULTS FOR   | R 2020-2021 |               | RESULTS FOR 2020-2021 |                        |                         |                                                    |  |  |
| QUARTER       | NEW CLUB GOAL | NEW CLUBS   | DROPPED CLUBS | QUARTER MEME          | BER GROWTH NET<br>GOAL | MEMBER GROWTH<br>ACTUAL | DROPPED<br>MEMBERS ACTUAL<br>(including transfers) |  |  |
| JULY/AUG/SEPT | 3             | 6           | 4             | JULY/AUG/SEPT         | 190                    | 480                     | 233                                                |  |  |
| OCT/NOV/DEC   | 15            | 24          | 1             | OCT/NOV/DEC           | 150                    | 954                     | 360                                                |  |  |
| JAN/FEB/MAR   | 12            | 2           | 15            | JAN/FEB/MAR           | 165                    | 280                     | 256                                                |  |  |
| APR/MAY/JUNE  | 6             | 6           | 4             | APR/MAY/JUNE          | 85                     | 425                     | 1,543                                              |  |  |