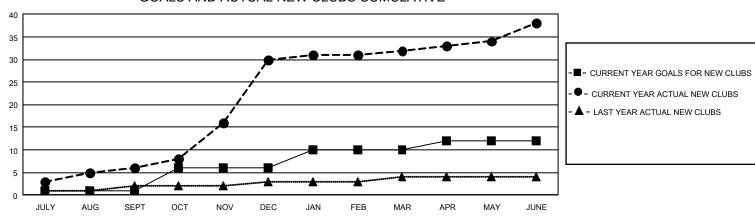

## GAT MONTHLY MEMBERSHIP PROGRESS REPORT

GMT Constitutional Area 6, Group L

REPORT DOES NOT INCLUDE CLUBS IN UNDISTRICTED AREAS.

| -             | Club          | )S          |               | Members               |                        |                         |                                                    |  |  |
|---------------|---------------|-------------|---------------|-----------------------|------------------------|-------------------------|----------------------------------------------------|--|--|
|               | RESULTS FOR   | R 2020-2021 |               | RESULTS FOR 2020-2021 |                        |                         |                                                    |  |  |
| QUARTER       | NEW CLUB GOAL | NEW CLUBS   | DROPPED CLUBS | QUARTER MEME          | BER GROWTH NET<br>GOAL | MEMBER GROWTH<br>ACTUAL | DROPPED<br>MEMBERS ACTUAL<br>(including transfers) |  |  |
| JULY/AUG/SEPT | 3             | 6           | 4             | JULY/AUG/SEPT         | 190                    | 480                     | 233                                                |  |  |
| OCT/NOV/DEC   | 15            | 24          | 1             | OCT/NOV/DEC           | 150                    | 954                     | 360                                                |  |  |
| JAN/FEB/MAR   | 12            | 2           | 15            | JAN/FEB/MAR           | 165                    | 280                     | 256                                                |  |  |
| APR/MAY/JUNE  | 6             | 6           | 4             | APR/MAY/JUNE          | 85                     | 425                     | 1,543                                              |  |  |